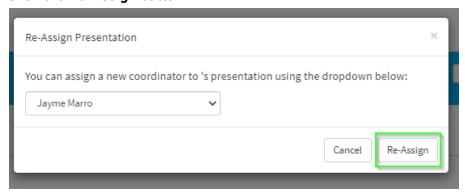

• Click the Re-Assign button

The New TCs name will be listed for that presentation on the presentation list.

When the presentation is presented, it will now show the new TC in the top left corner.