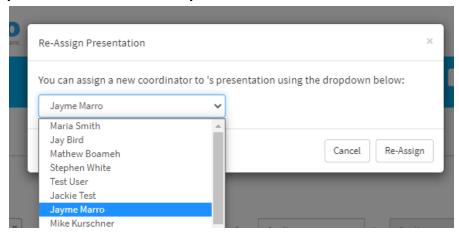

- To change the TC to another user:
  - o From the presentations tab, click the actions button for the presentation
  - o Select "Re-Assign"

 Select the new TC from the list of users that have access to the location the presentation has been set up in.