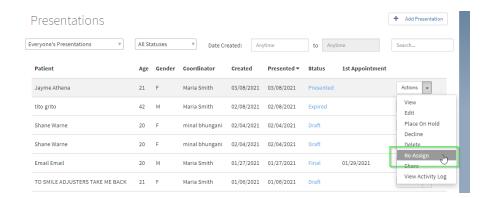

- To change the TC to another user:
  - o From the presentations tab, click the actions button for the presentation
  - o Select "Re-Assign"

 Select the new TC from the list of users that have access to the location the presentation has been set up in.