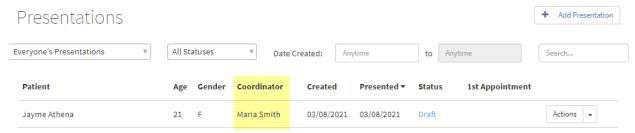

## Assigning a Presentation to Another User in AccepTx Pro [1.0]

• The TC is assigned to the presentations that they create:

• When the presentation is presented to the patient, the TC's name appears in the top left corner of the screen: